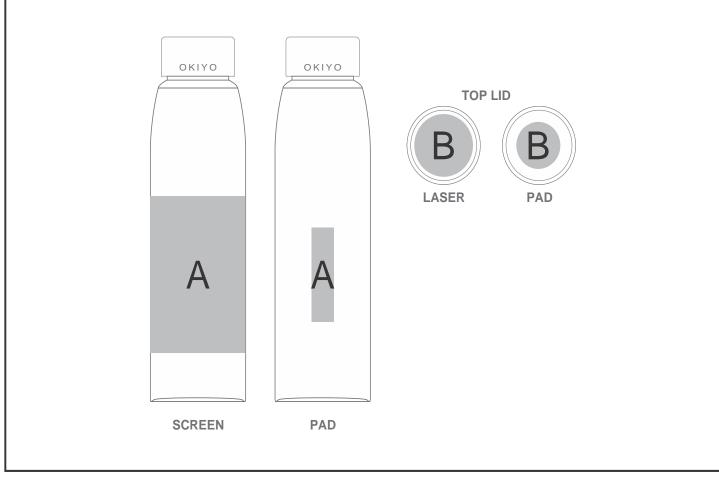

## **Branding Options:**

| Position | Branding Method (Branding Code) | No. of Colours | Dimension               |
|----------|---------------------------------|----------------|-------------------------|
| A        | Screen Wrap (SW)                | 1 Colour       | 120mm wide x 100mm high |
| A        | Pad Printing (PC)               | 4 Colours      | 15mm wide x 60mm high   |

| В | Laser Engraving (LC) | N/A       | 40mm wide x 40mm high |
|---|----------------------|-----------|-----------------------|
| В | Pad Printing (PB)    | 4 Colours | 30mm wide x 30mm high |